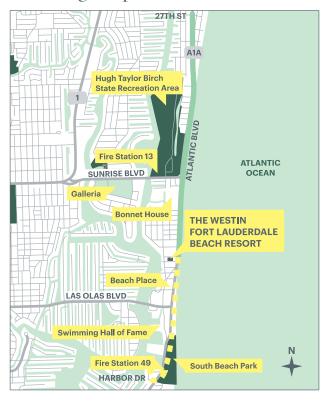

#### THE WESTIN FORT LAUDERDALE BEACH RESORT

321 North Fort Lauderdale Beach Boulevard Fort Lauderdale, FL 33304 T 954 467 1111 marriott.com/flllw

#### 3-MILE ROUTE

- 1. Exit The Westin and carefully cross over Route A1A (North Fort Lauderdale Beach Boulevard).
- Turn right and run along the sidewalk following Route A1A, keeping the beach on your left.
- 3. Run along Route A1A South, keeping the beach to your left, until you see a left-hand turn for Harbor Drive, at the far end of South Beach Park. Turn left onto Harbor Drive.
- Circle around Harbor Drive, back to Route A1A. Retrace your steps back to The Westin.

### 5-MILE ROUTE

- Exit The Westin and carefully cross over Route A1A (North Fort Lauderdale Beach Boulevard).
- 2. Turn left and run along the sidewalk following Route A1A, keeping the beach on your right.
- Follow Route A1A north to NE 27th St. Turn around here and retrace your steps back to The Westin.